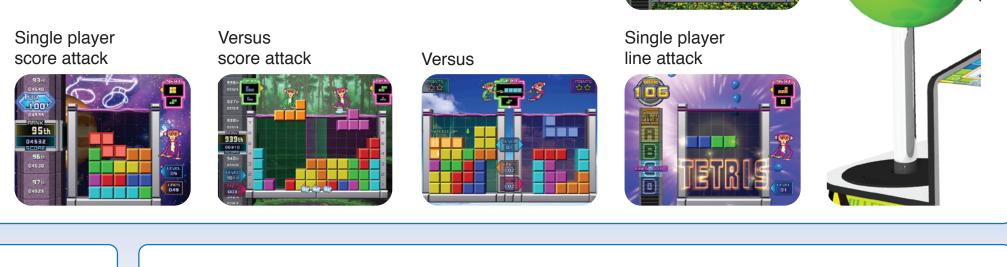

## Gameplay

Use the falling blocks to make horizontal lines. When a line is completed the player will score points and the line will be cleared. You can make sets of 1, 2, 3, or 4 lines. If the blocks reach the top it's game over. In versus mode, when the player makes lines they inflict extra blocks on to their opponent making it more difficult for them. Last player standing wins!