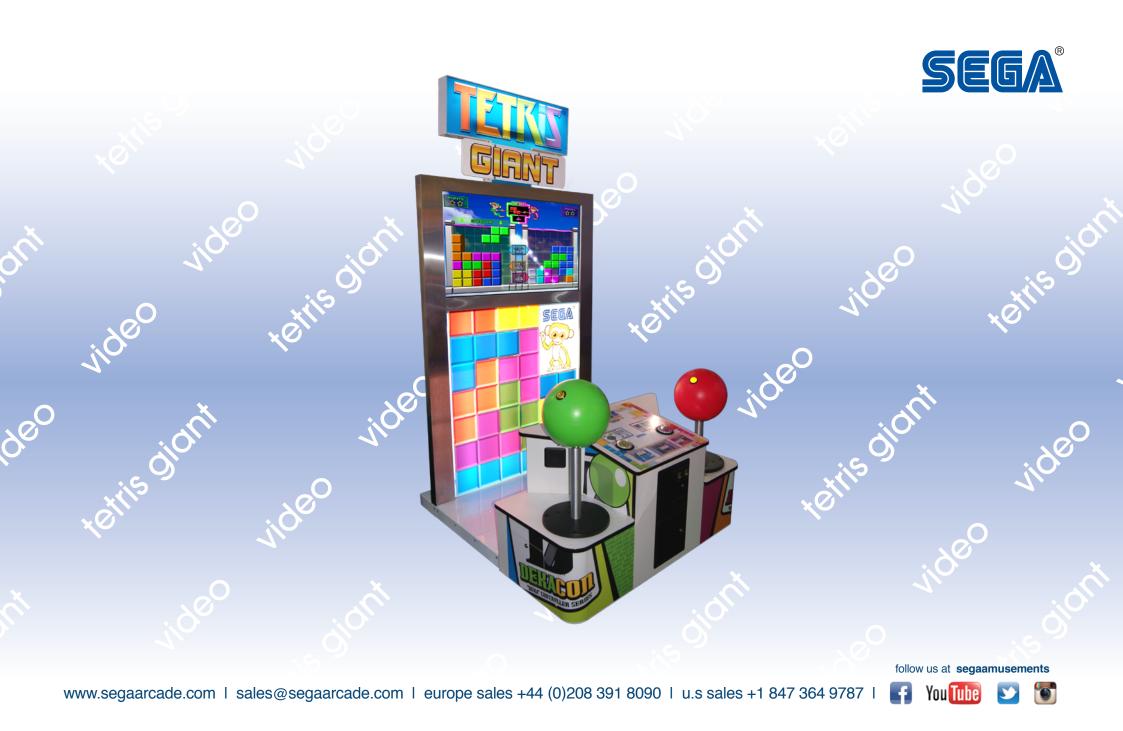

## Tetris Giant | Sega | Video | Ticket Redemption

One of the most legendary and addictive video games ever is back in the arcades and it's bigger than ever... literally! Challenge yourself in either score attack or line attack, or why not buddy up with a friend and work together in co-op mode. Alternatively, make things interesting and go head to head in 'versus mode'. Tetris is one of the most played games around the world and all ages will enjoy this fantastic super sized puzzle 'em up.

Co-op Line attack

2 player I 47" LCD Screen I Single, Vs & Co-op modes I 1000 name leader board

Giant joysticks

Giant joystick