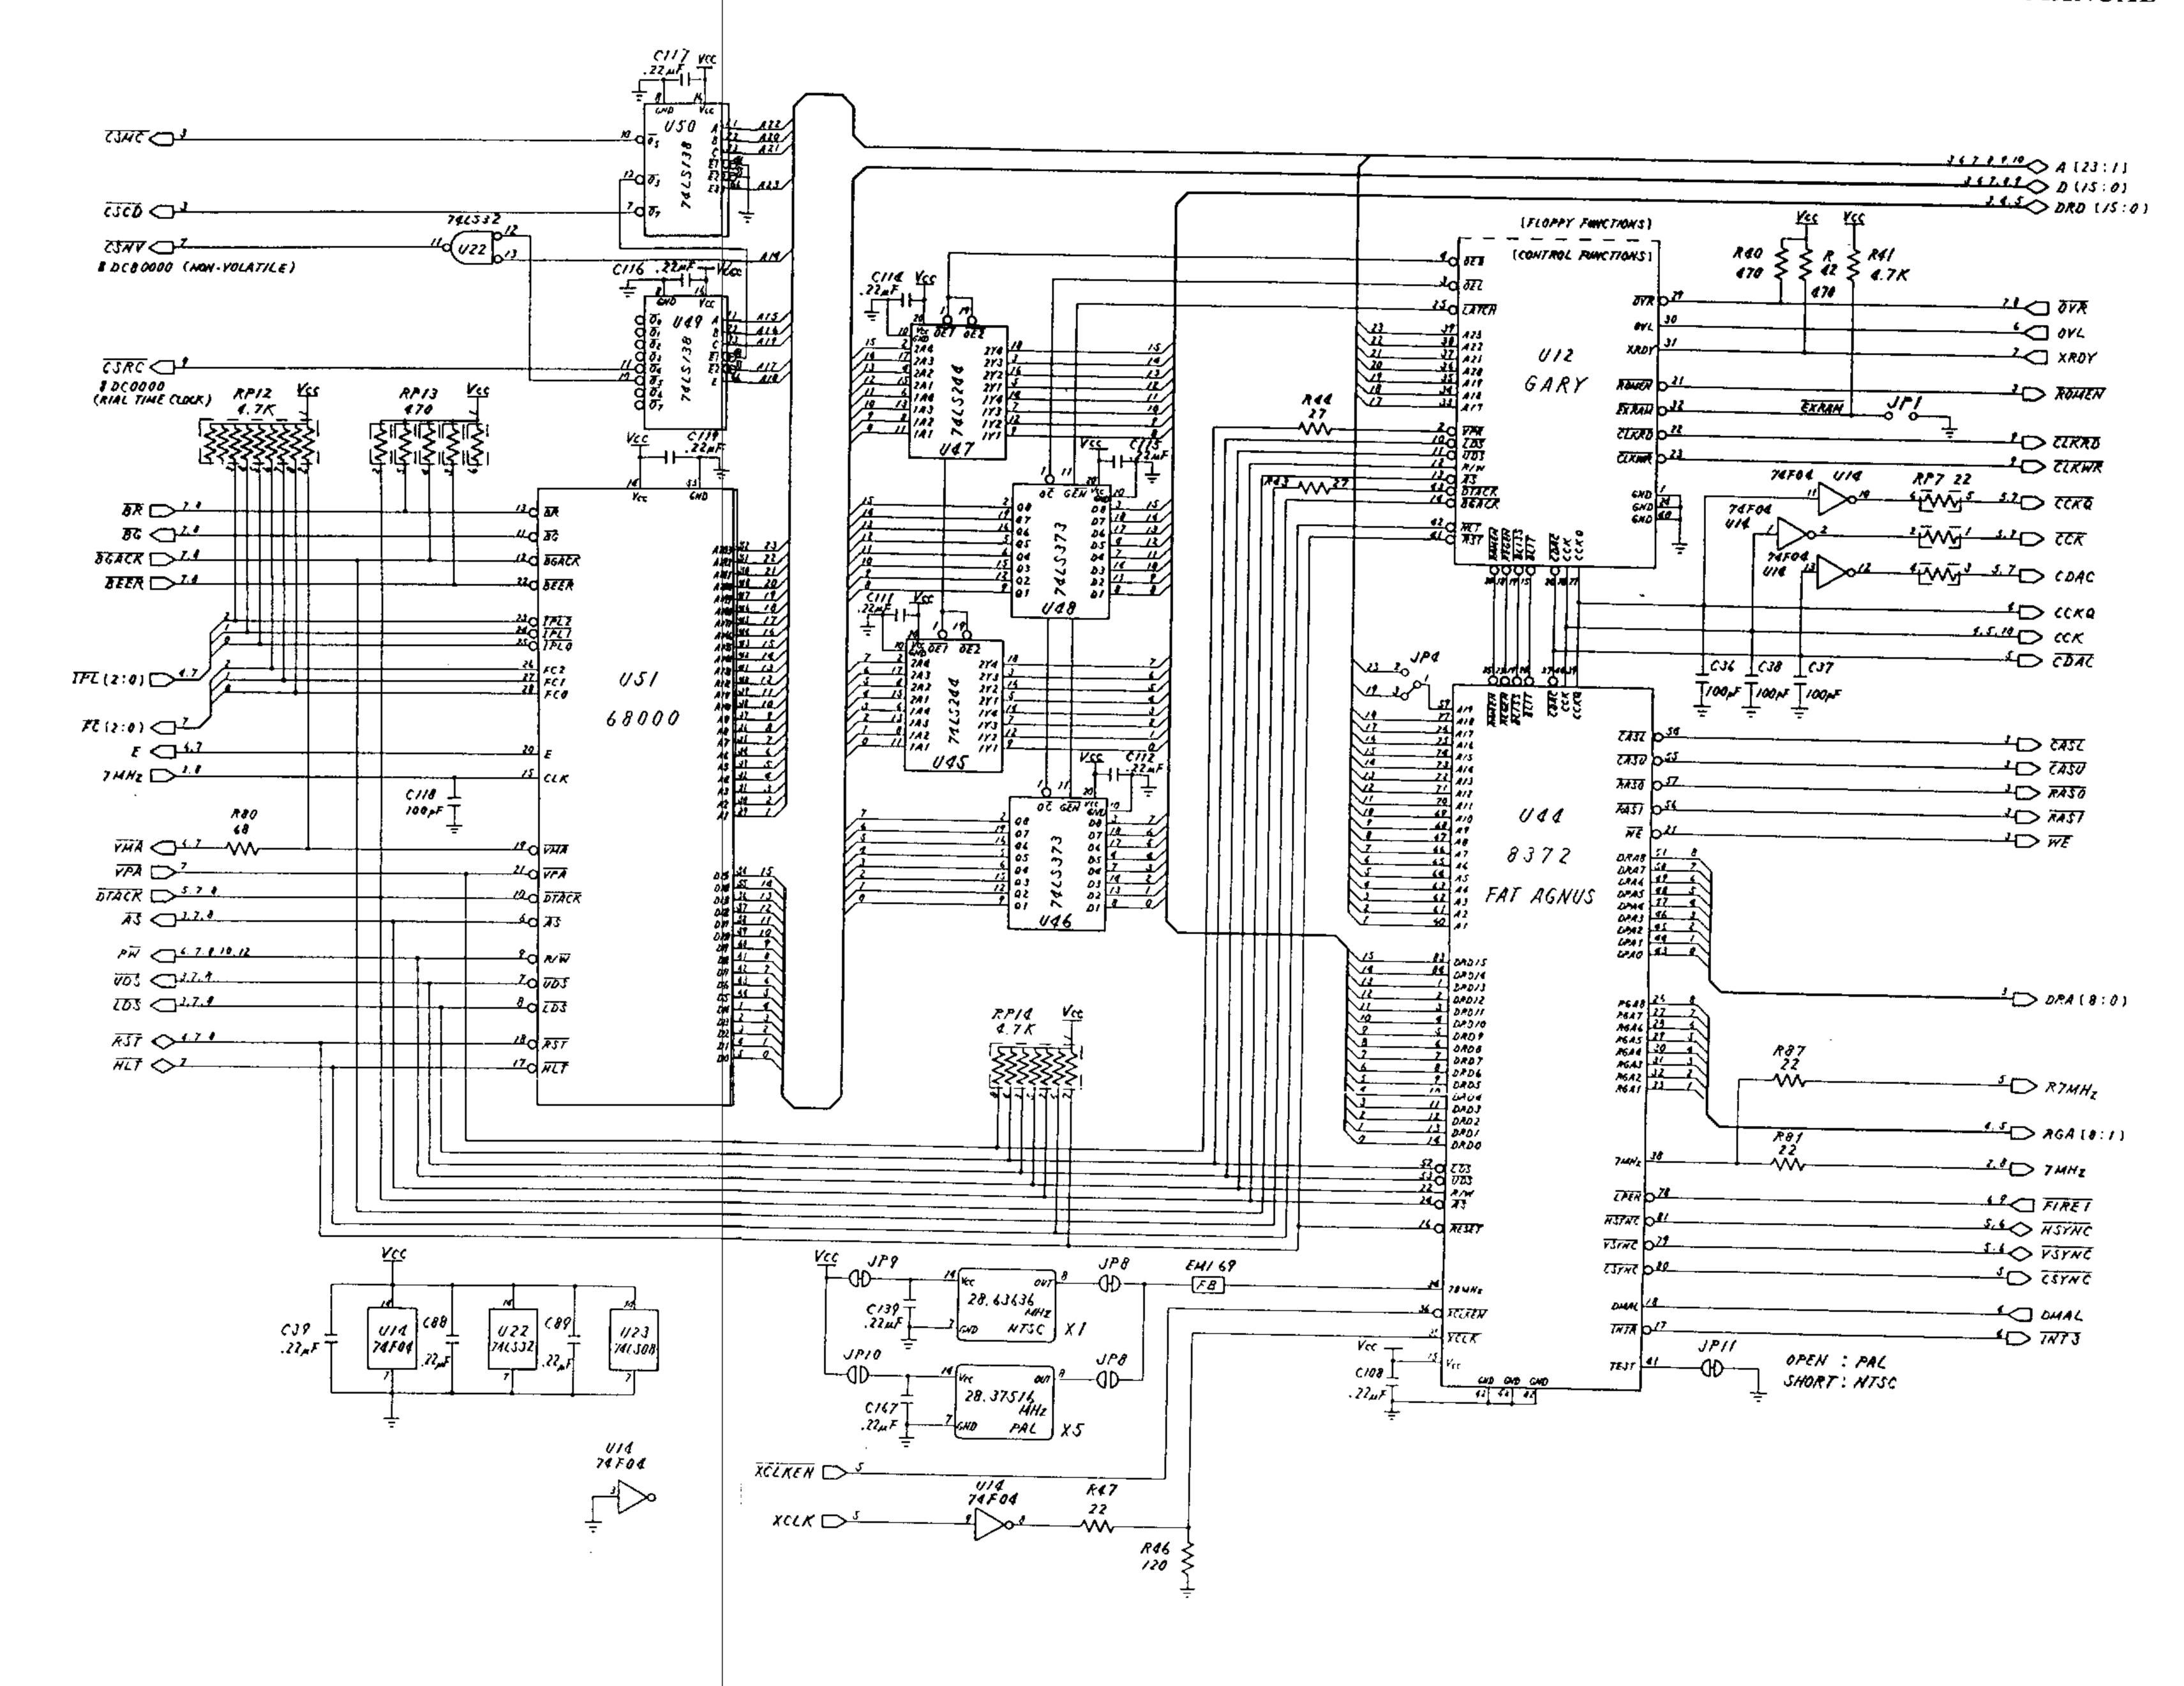

## TABLE OF CONTENTS

| SECTION 1 — SPECIFICATIONS |
|----------------------------|
| .1 SPECIFICATIONS1-        |
| SECTION 4 — PARTS          |
| HIPPING ASSEMBLIES4-       |
| MAJOR ASSEMBLIES 4-        |
| PCB COMPONENTS4-           |
| SECTION 5 SCHEMATICS       |
| CHEMATIC #252605, REV. A5- |