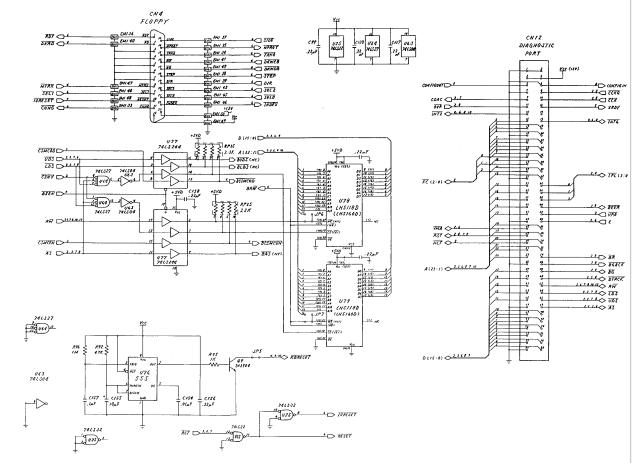

## TABLE OF CONTENTS

| SECTION 1 — SPECIFICATIONS |
|----------------------------|
| .1 SPECIFICATIONS1-        |
| SECTION 4 — PARTS          |
| HIPPING ASSEMBLIES4-       |
| MAJOR ASSEMBLIES 4-        |
| PCB COMPONENTS4-           |
| SECTION 5 SCHEMATICS       |
| CHEMATIC #252605, REV. A5- |