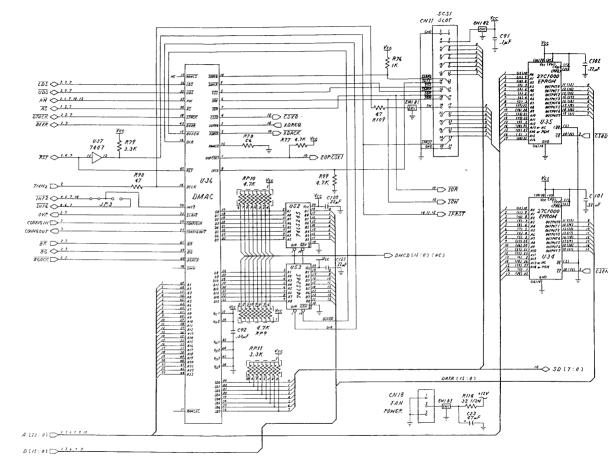

## TABLE OF CONTENTS

| SECTION 1 — SPECIFICATIONS |
|----------------------------|
| .1 SPECIFICATIONS1-        |
| SECTION 4 — PARTS          |
| HIPPING ASSEMBLIES4-       |
| MAJOR ASSEMBLIES 4-        |
| PCB COMPONENTS4-           |
| SECTION 5 SCHEMATICS       |
| CHEMATIC #252605, REV. A5- |