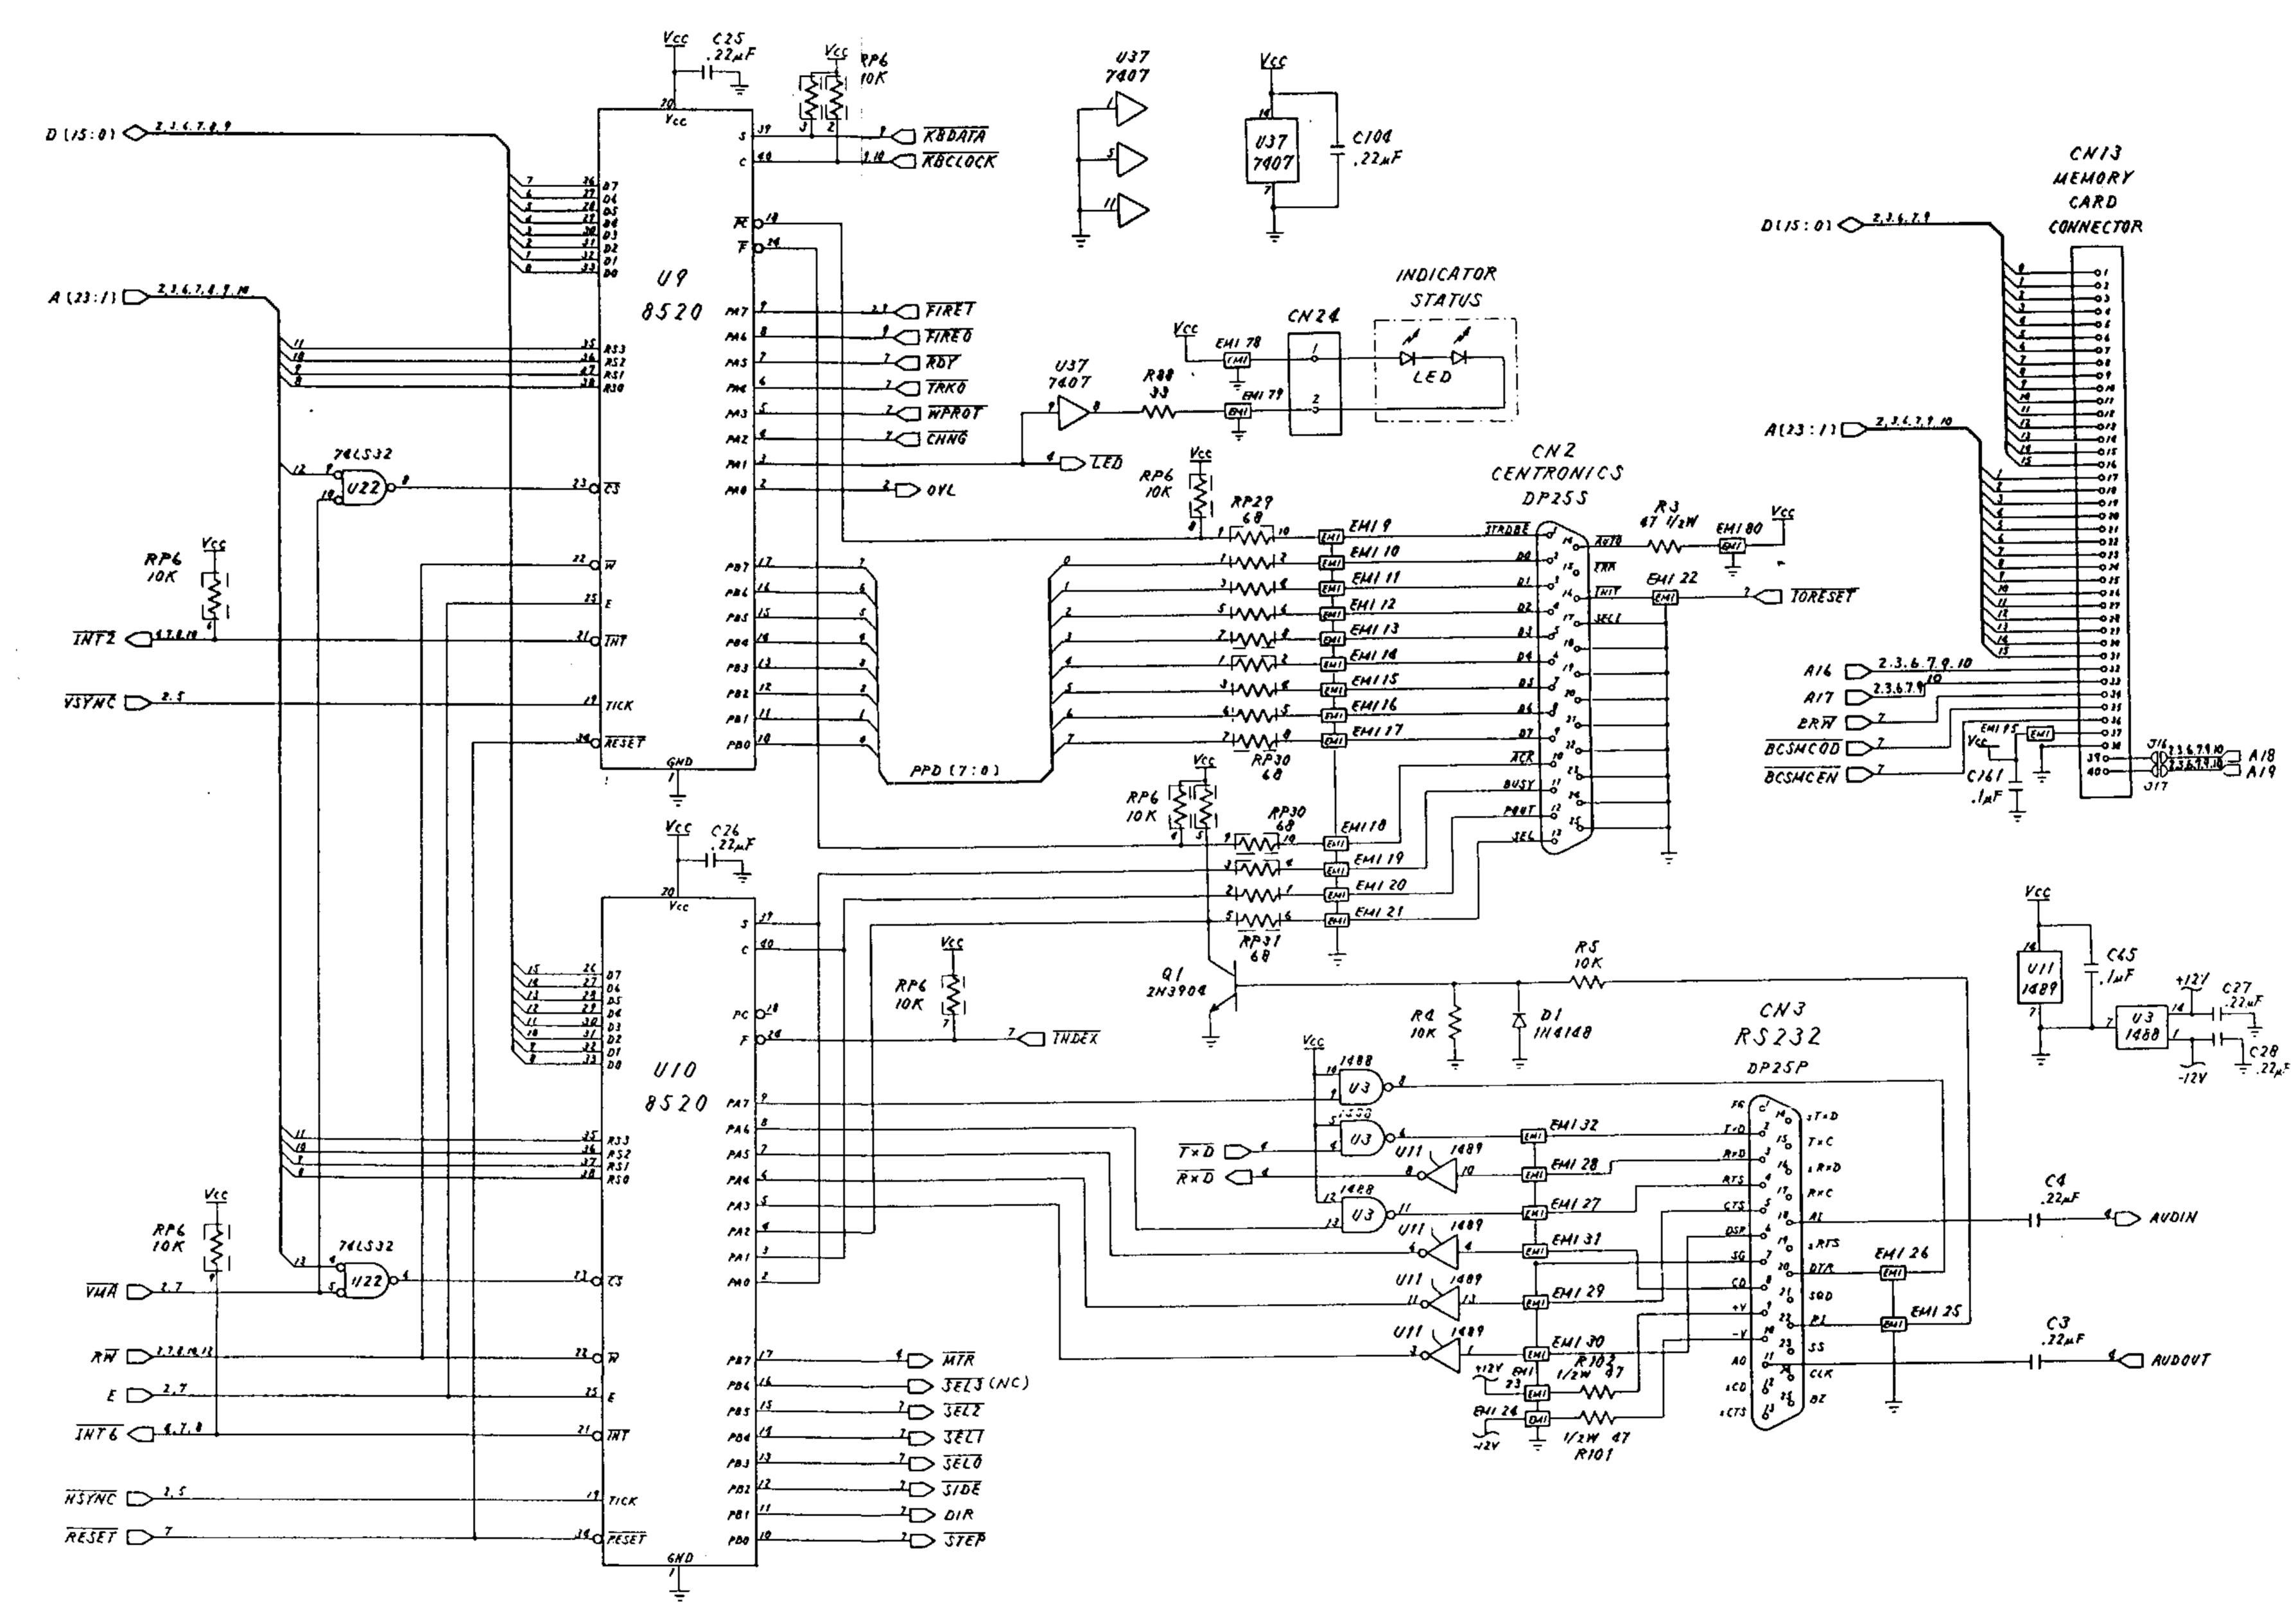

## TABLE OF CONTENTS

| SECTION 1 — SPECIFICATIONS |
|----------------------------|
| .1 SPECIFICATIONS1-        |
| SECTION 4 — PARTS          |
| HIPPING ASSEMBLIES4-       |
| MAJOR ASSEMBLIES 4-        |
| PCB COMPONENTS4-           |
| SECTION 5 SCHEMATICS       |
| CHEMATIC #252605, REV. A5- |