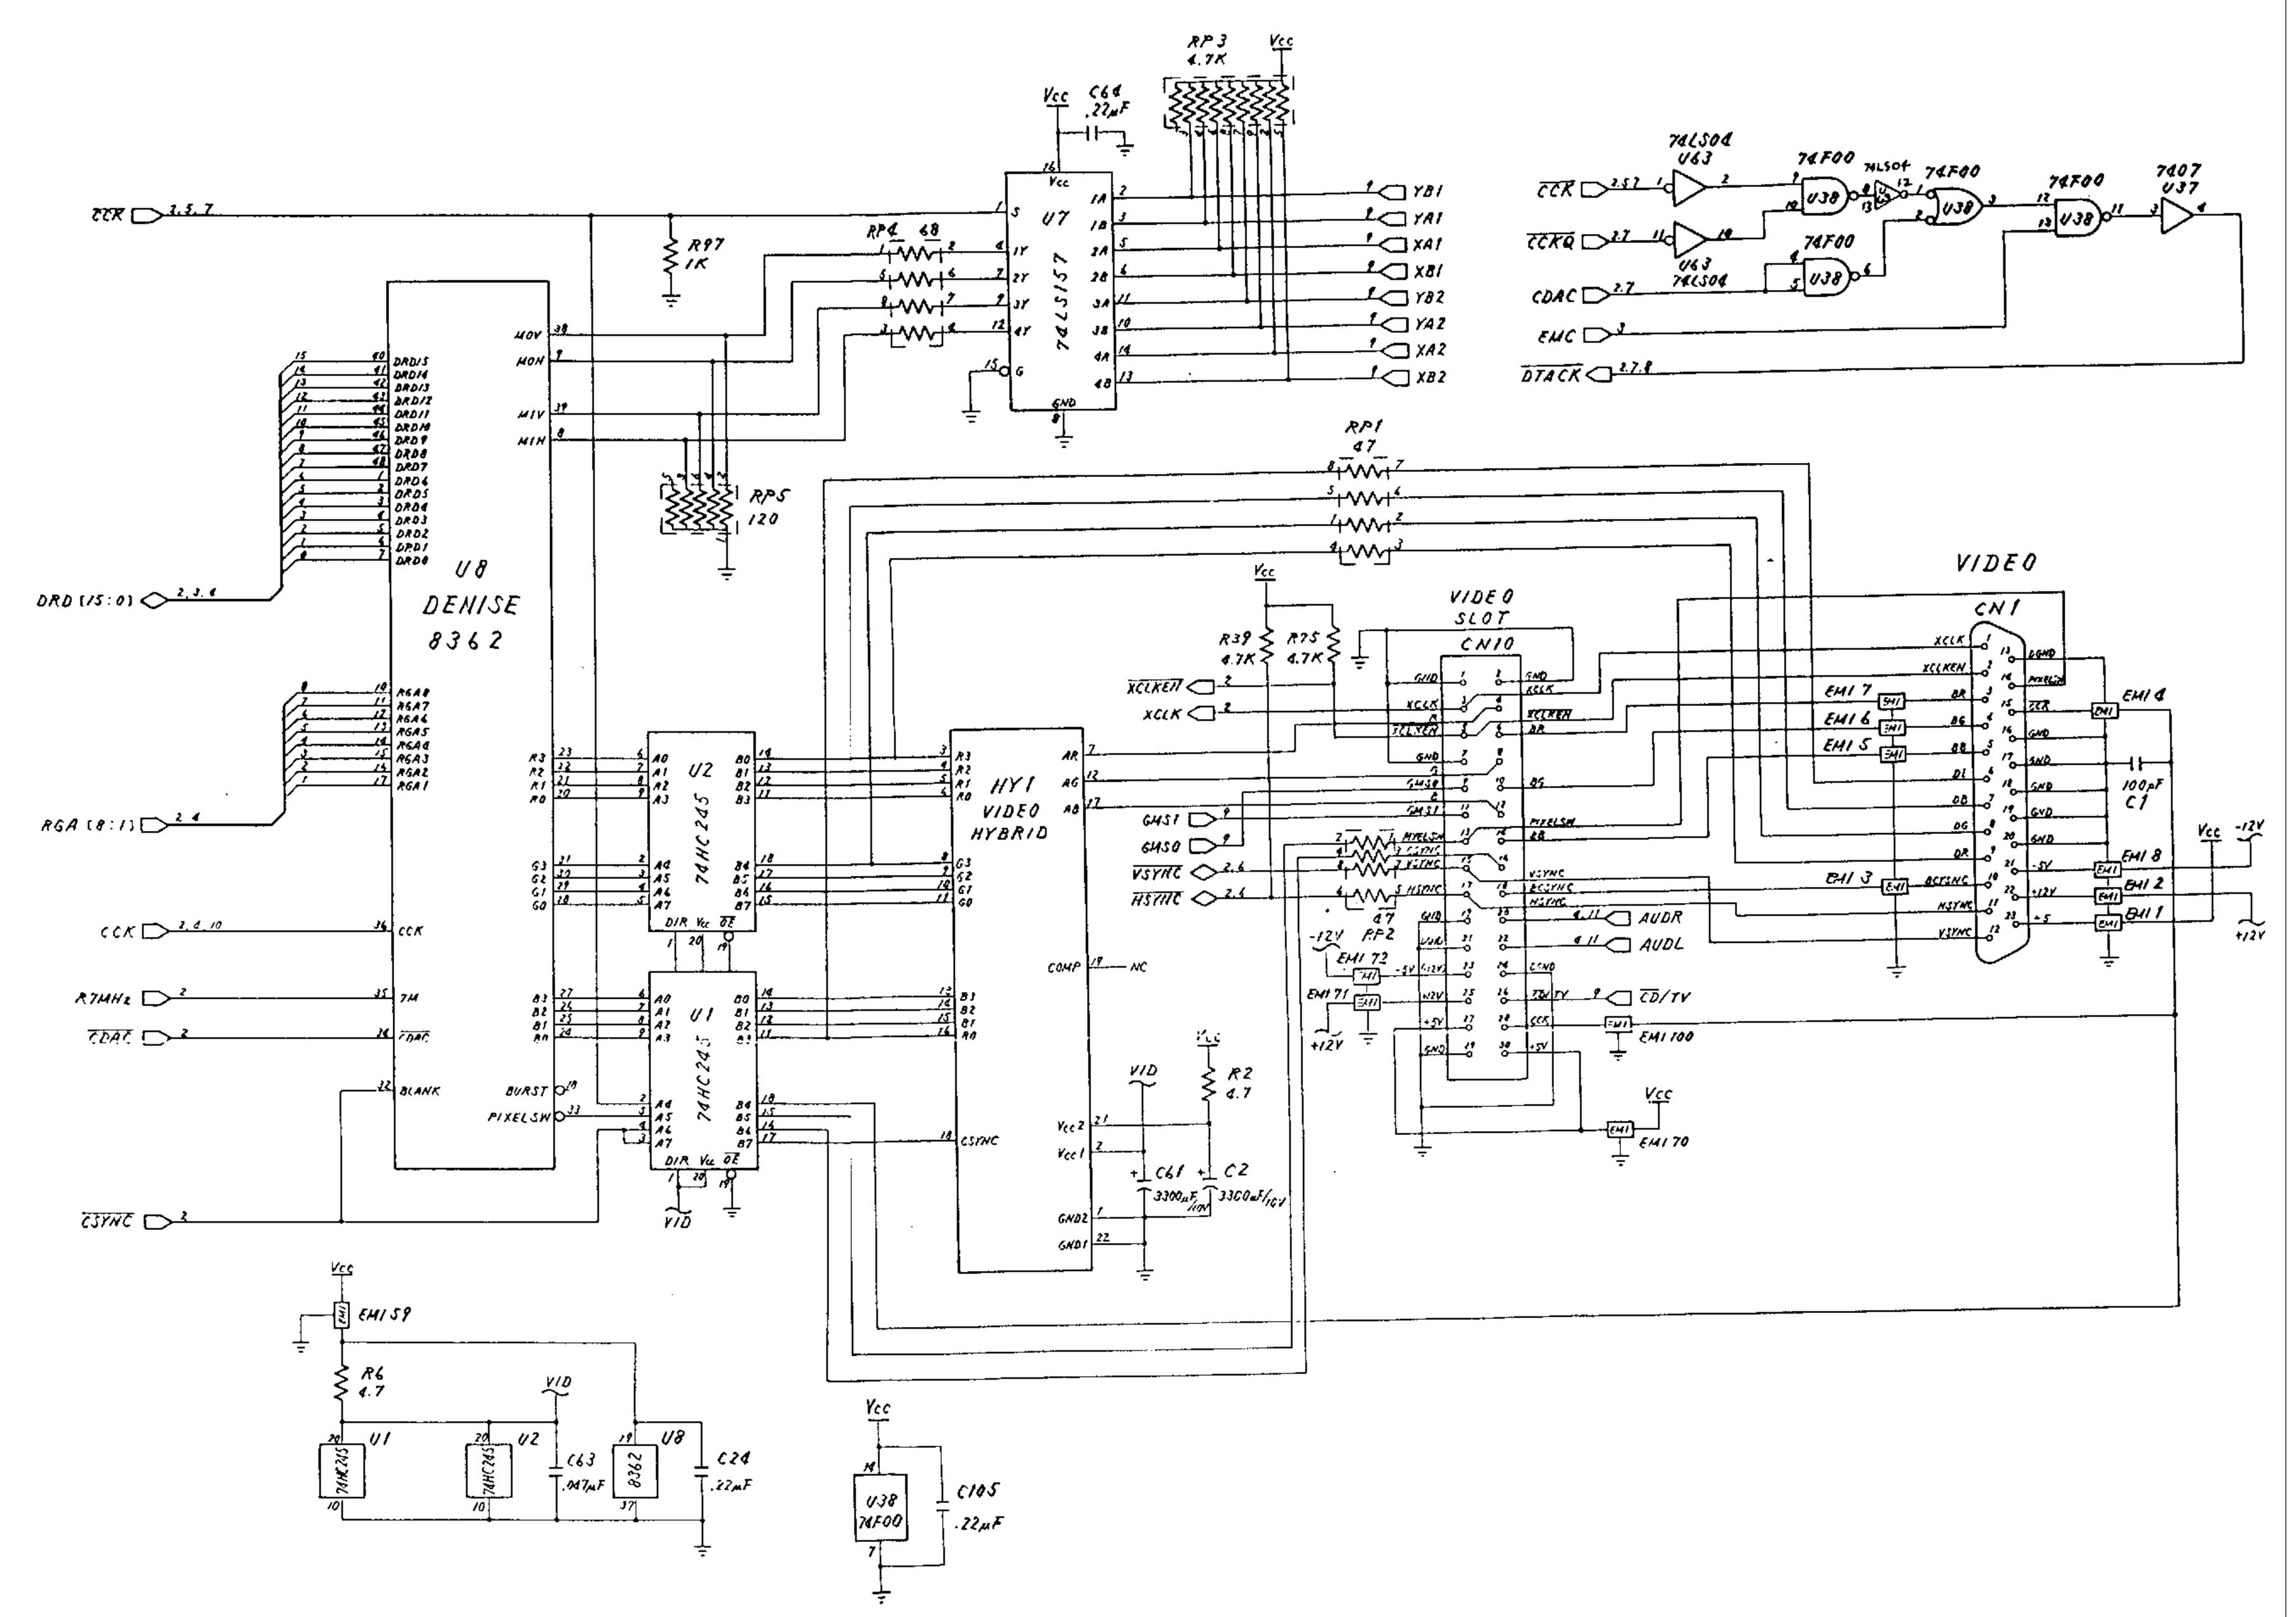

## TABLE OF CONTENTS

| SECTION 1 — SPECIFICATIONS |
|----------------------------|
| .1 SPECIFICATIONS1-        |
| SECTION 4 — PARTS          |
| HIPPING ASSEMBLIES4-       |
| MAJOR ASSEMBLIES 4-        |
| PCB COMPONENTS4-           |
| SECTION 5 SCHEMATICS       |
| CHEMATIC #252605, REV. A5- |