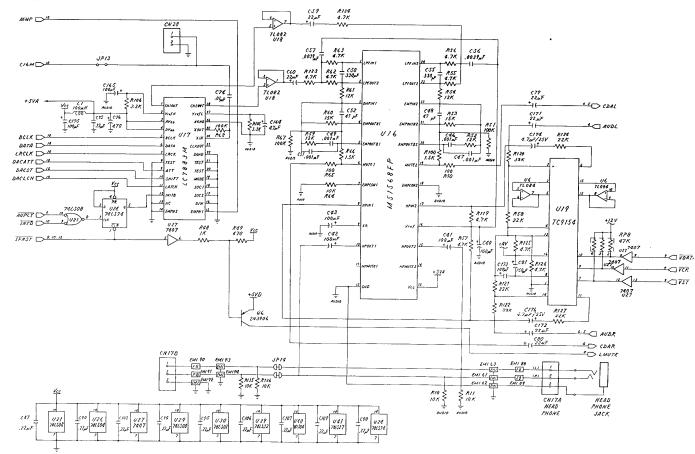

## TABLE OF CONTENTS

| SECTION 1 — SPECIFICATIONS |
|----------------------------|
| .1 SPECIFICATIONS1-        |
| SECTION 4 — PARTS          |
| HIPPING ASSEMBLIES4-       |
| MAJOR ASSEMBLIES 4-        |
| PCB COMPONENTS4-           |
| SECTION 5 SCHEMATICS       |
| CHEMATIC #252605, REV. A5- |