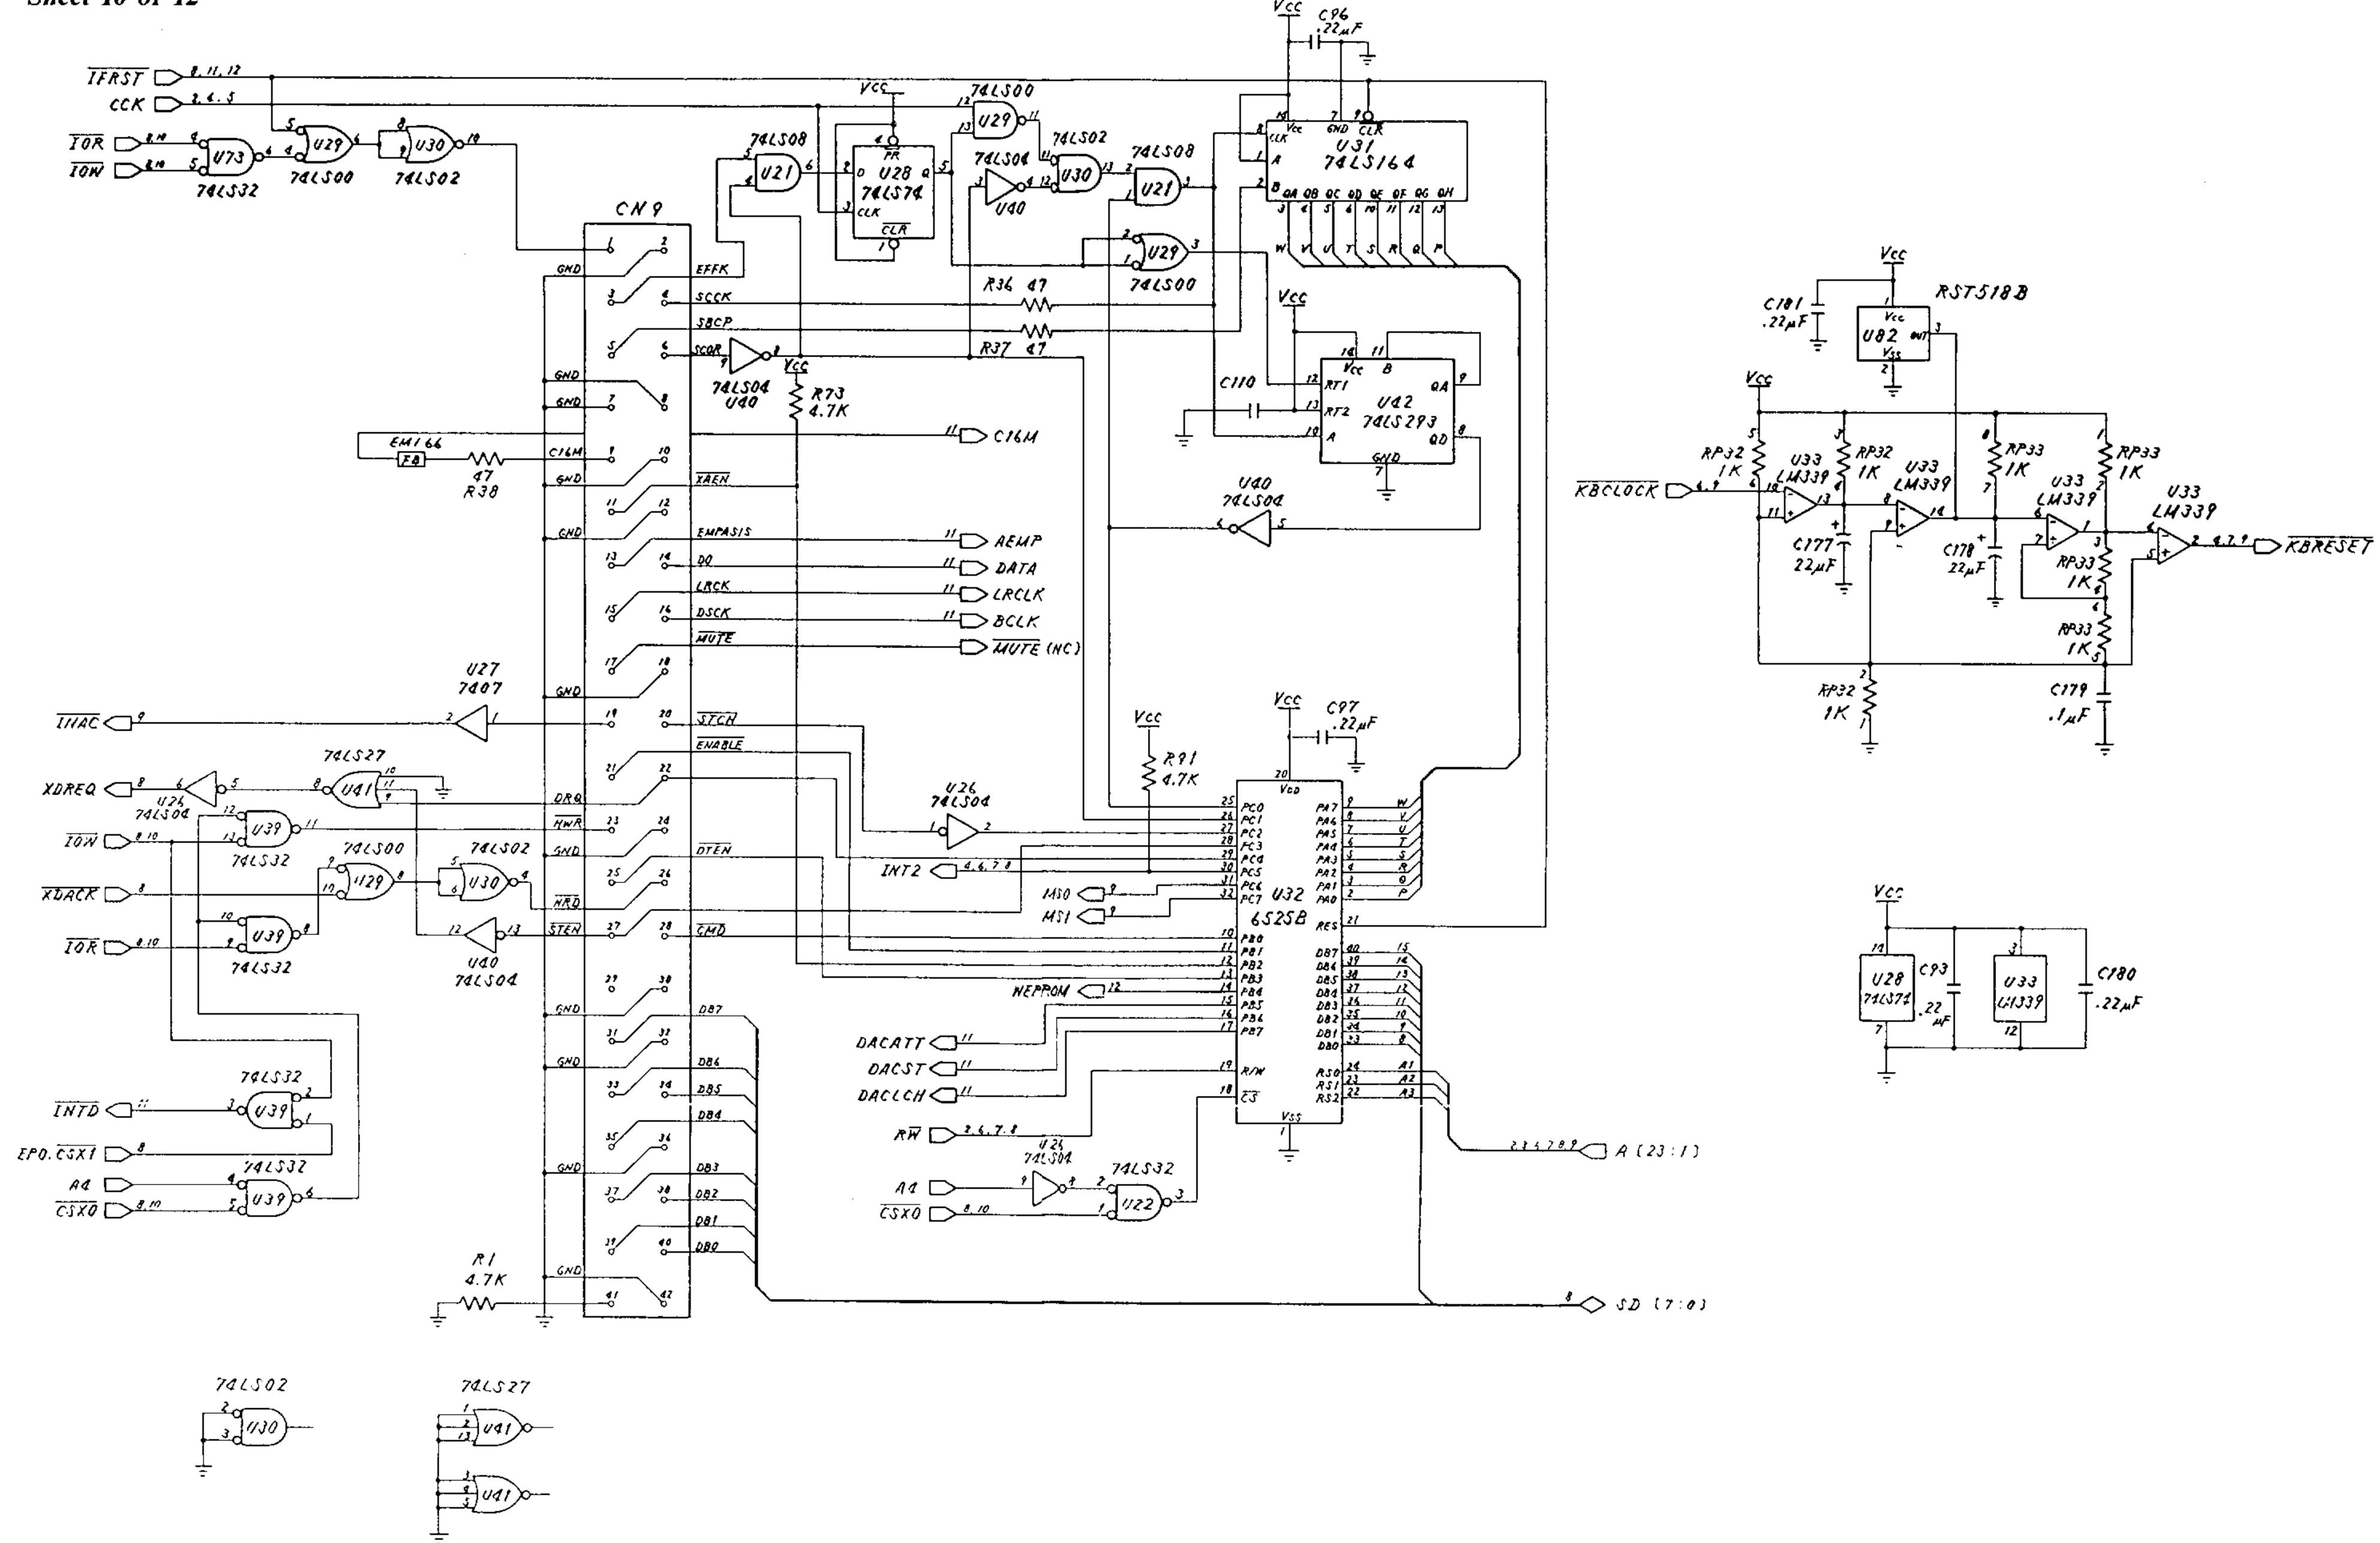

## TABLE OF CONTENTS

| SECTION 1 — SPECIFICATIONS |
|----------------------------|
| .1 SPECIFICATIONS1-        |
| SECTION 4 — PARTS          |
| HIPPING ASSEMBLIES4-       |
| MAJOR ASSEMBLIES 4-        |
| PCB COMPONENTS4-           |
| SECTION 5 SCHEMATICS       |
| CHEMATIC #252605, REV. A5- |