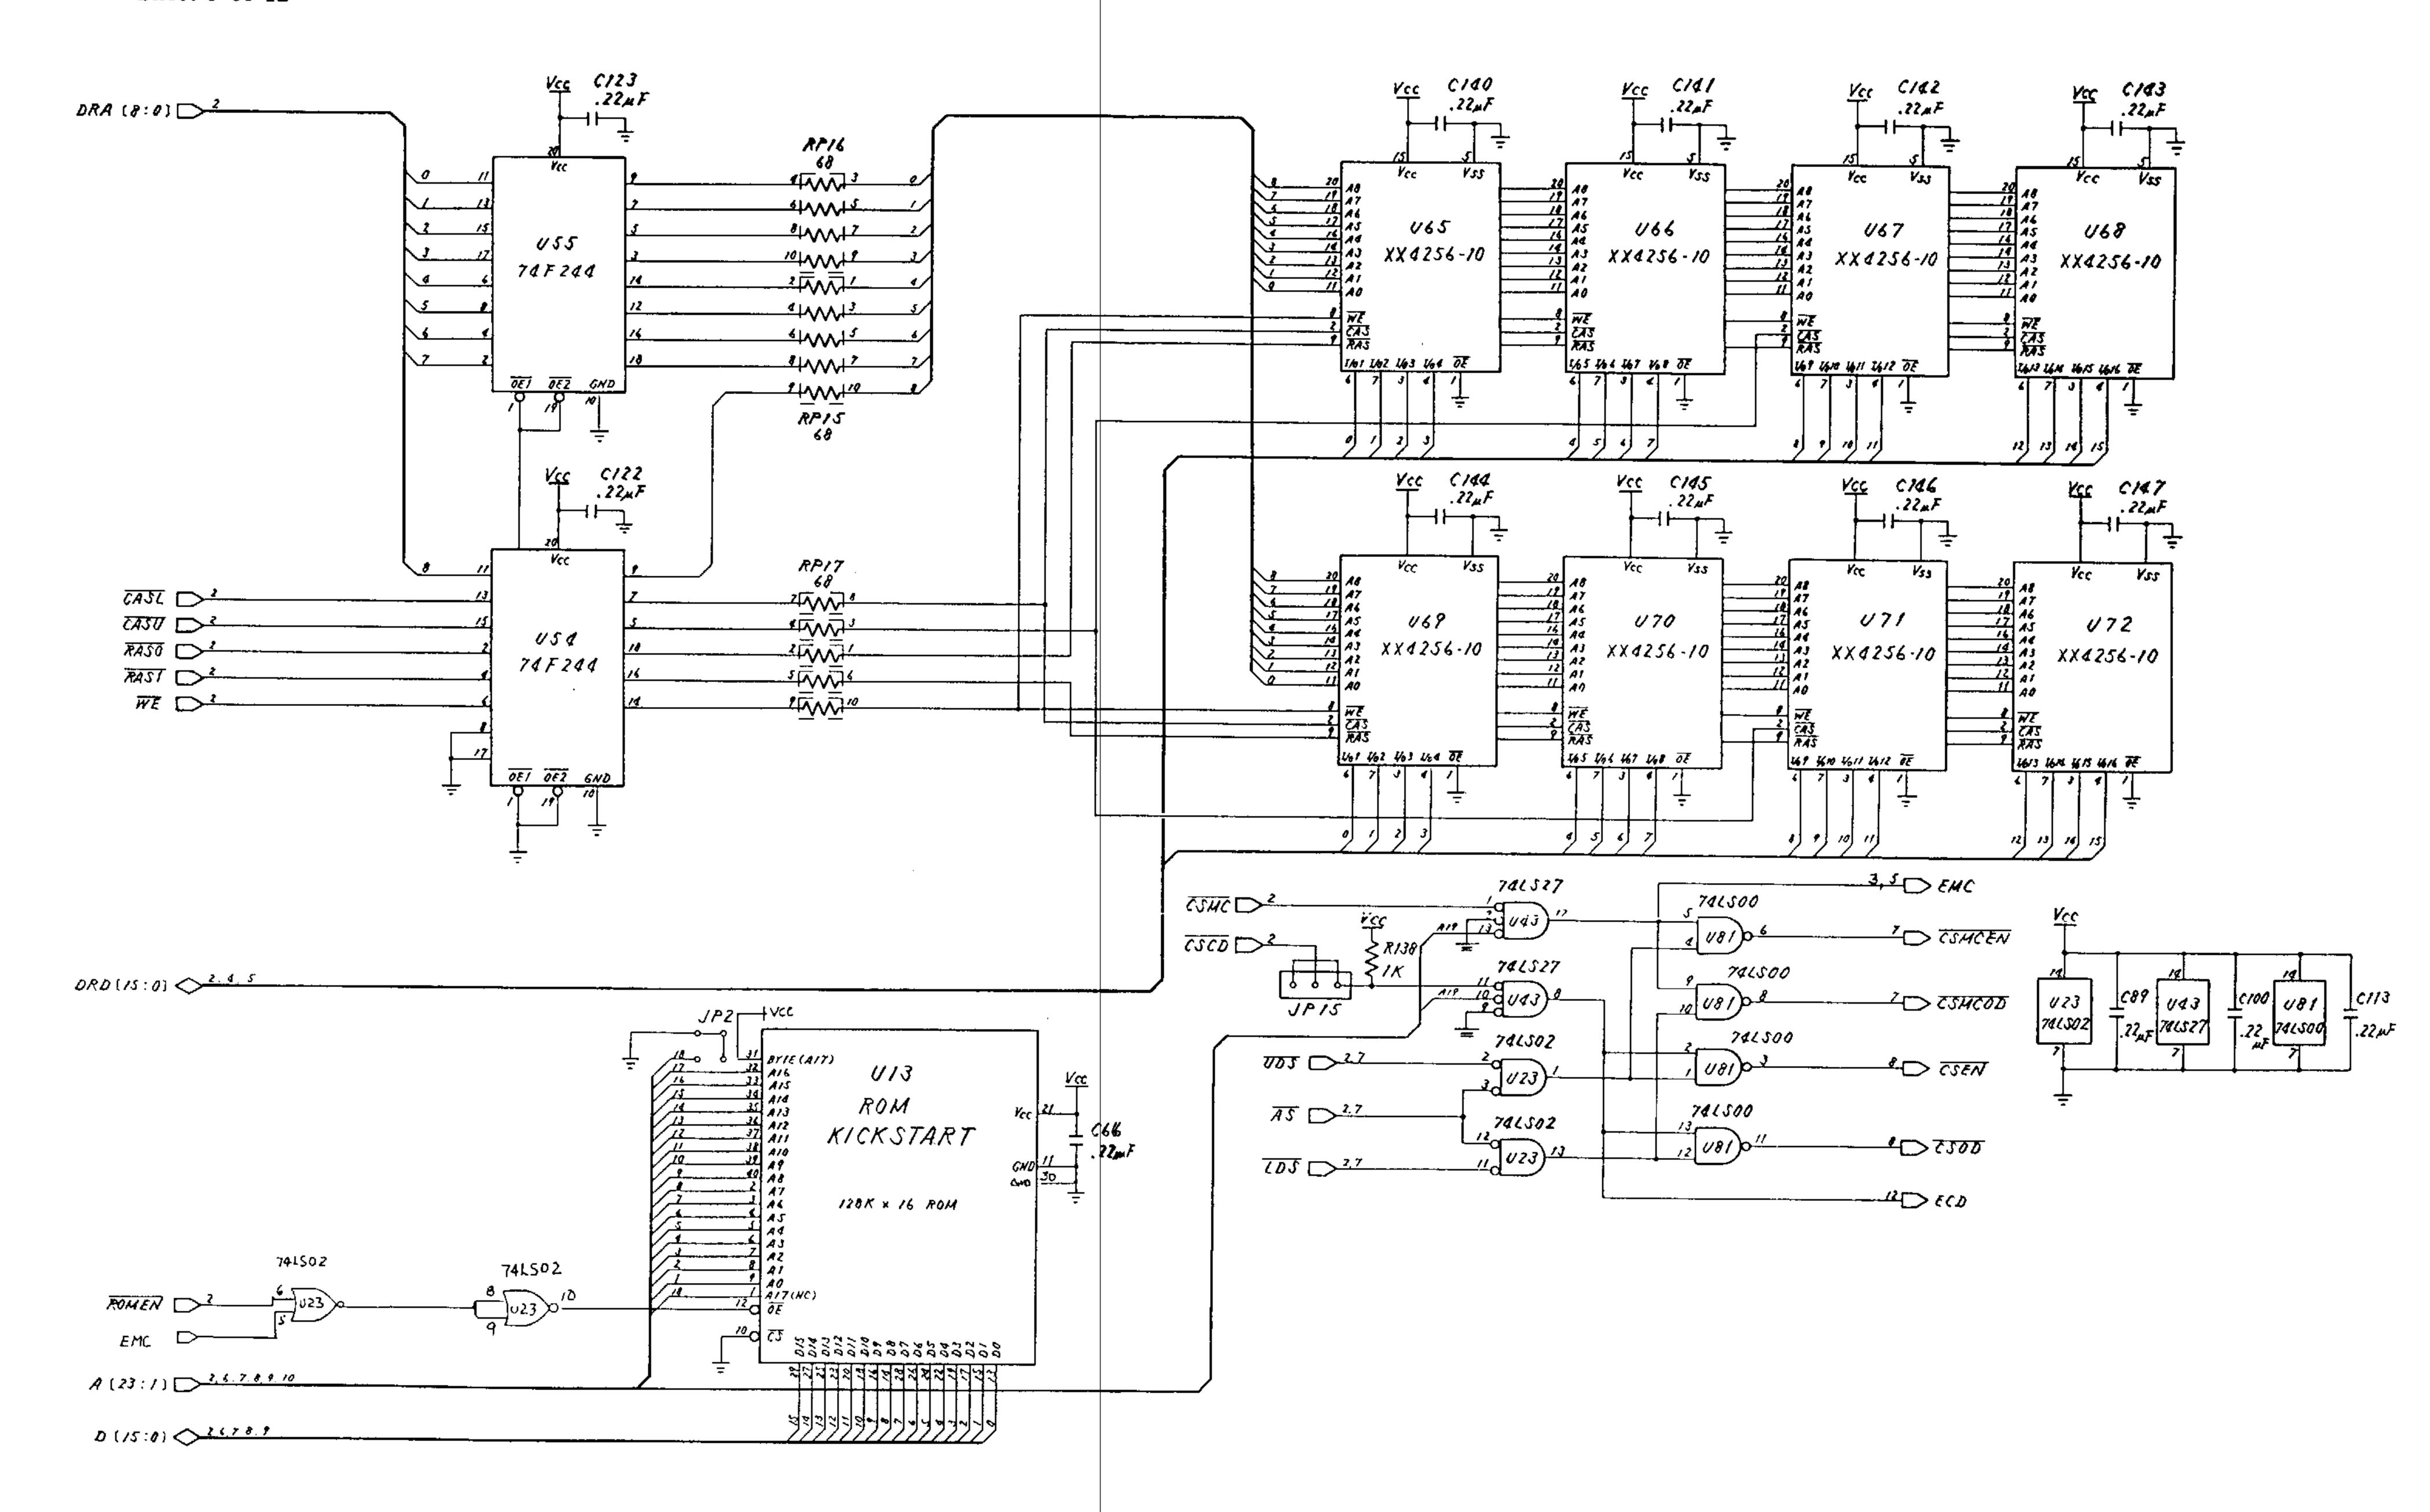

## TABLE OF CONTENTS

| SECTION 1 — SPECIFICATIONS |
|----------------------------|
| .1 SPECIFICATIONS1-        |
| SECTION 4 — PARTS          |
| HIPPING ASSEMBLIES4-       |
| MAJOR ASSEMBLIES 4-        |
| PCB COMPONENTS4-           |
| SECTION 5 SCHEMATICS       |
| CHEMATIC #252605, REV. A5- |