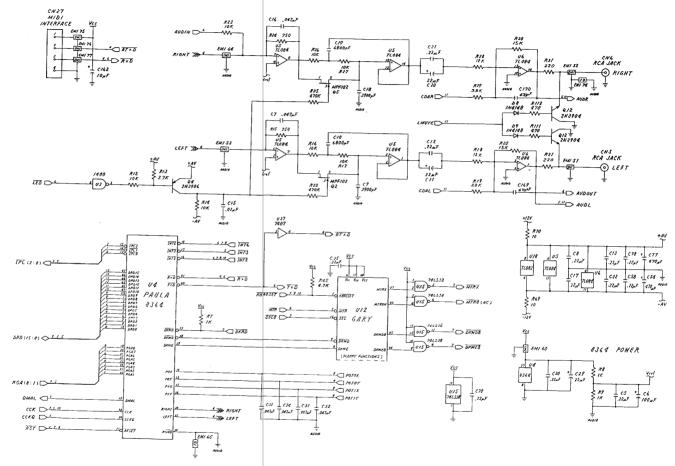

## TABLE OF CONTENTS

| SECTION 1 — SPECIFICATIONS |
|----------------------------|
| .1 SPECIFICATIONS1-        |
| SECTION 4 — PARTS          |
| HIPPING ASSEMBLIES4-       |
| MAJOR ASSEMBLIES 4-        |
| PCB COMPONENTS4-           |
| SECTION 5 SCHEMATICS       |
| CHEMATIC #252605, REV. A5- |