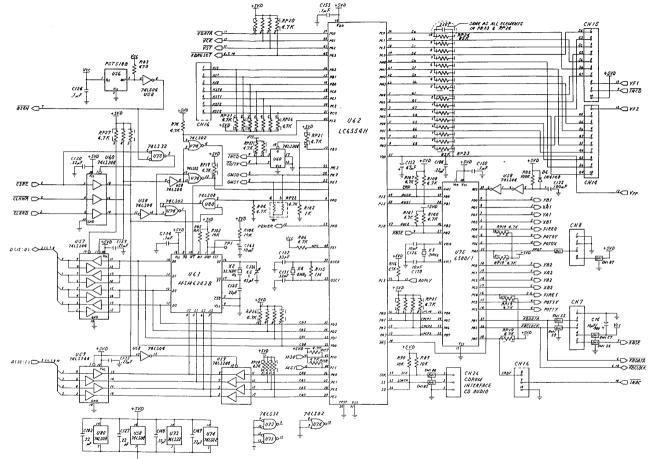

## TABLE OF CONTENTS

| SECTION 1 — SPECIFICATIONS |
|----------------------------|
| .1 SPECIFICATIONS1-        |
| SECTION 4 — PARTS          |
| HIPPING ASSEMBLIES4-       |
| MAJOR ASSEMBLIES 4-        |
| PCB COMPONENTS4-           |
| SECTION 5 SCHEMATICS       |
| CHEMATIC #252605, REV. A5- |