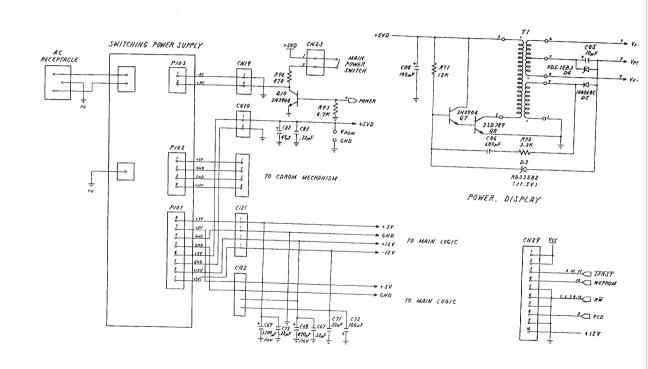

## TABLE OF CONTENTS

| SECTION 1 — SPECIFICATIONS |
|----------------------------|
| .1 SPECIFICATIONS1-        |
| SECTION 4 — PARTS          |
| HIPPING ASSEMBLIES4-       |
| MAJOR ASSEMBLIES 4-        |
| PCB COMPONENTS4-           |
| SECTION 5 SCHEMATICS       |
| CHEMATIC #252605, REV. A5- |